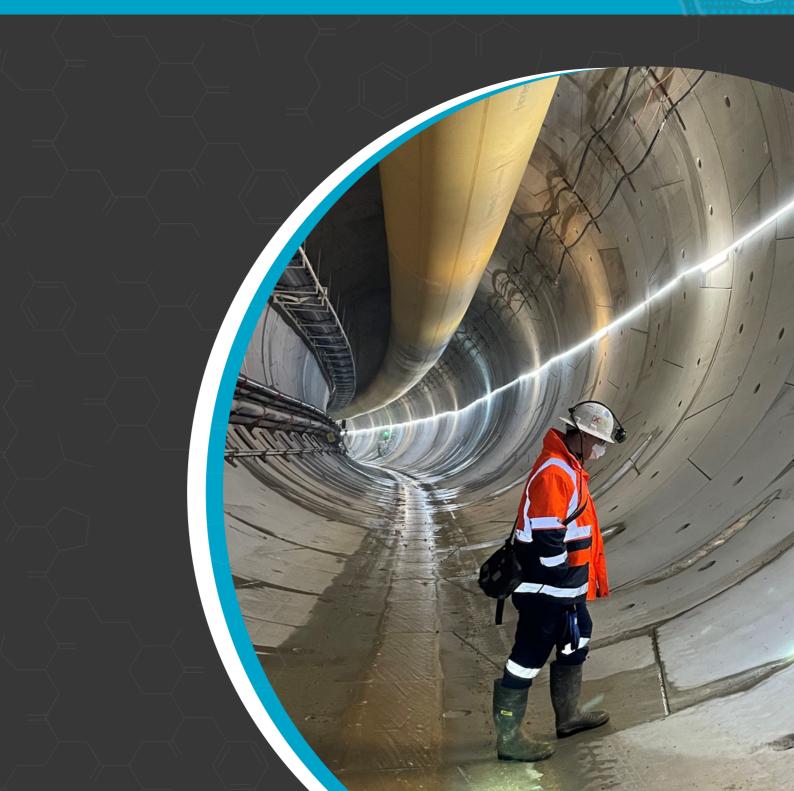

### Quality Assurance & Quality Control

At DRYWAY, our team of skilled engineers and waterproofing specialists rigorously implement our hands-on QA & QC process of each project.

We actively monitor, inspect, and verify work quality, material standards, safety procedures and construction methods. This approach allows us to identify and rectify any deviations quickly, ensuring that every DRYWAY project not only meets but exceeds quality expectations.

Our on-site presence guarantees that our commitment to quality is more than a promise—it's a reality in every project we undertake.

dryway.com.au